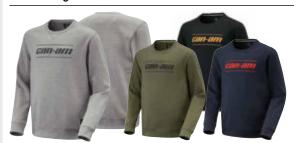

### **Can-Am Signature Crew Fleece**

454632 • S, M, L, XL, 2XL, 3XL

Heather Grey (27), Army Green (77), Navy (89), Black (90)

Features and technologies:

- 60% cotton, 40% polyester fleece.
- Knit ribbing at cuffs and bottom hem.

MEN'S

Ladies' Signature Crewneck Sweatshirt

454542 • XS, S, M, L, XL, 2XL

Camo (37), Navy (89), Black (90)

Features and technologies:

- 60% cotton, 40% polyester fleece.
- Knit ribbing at cuffs and bottom hem.