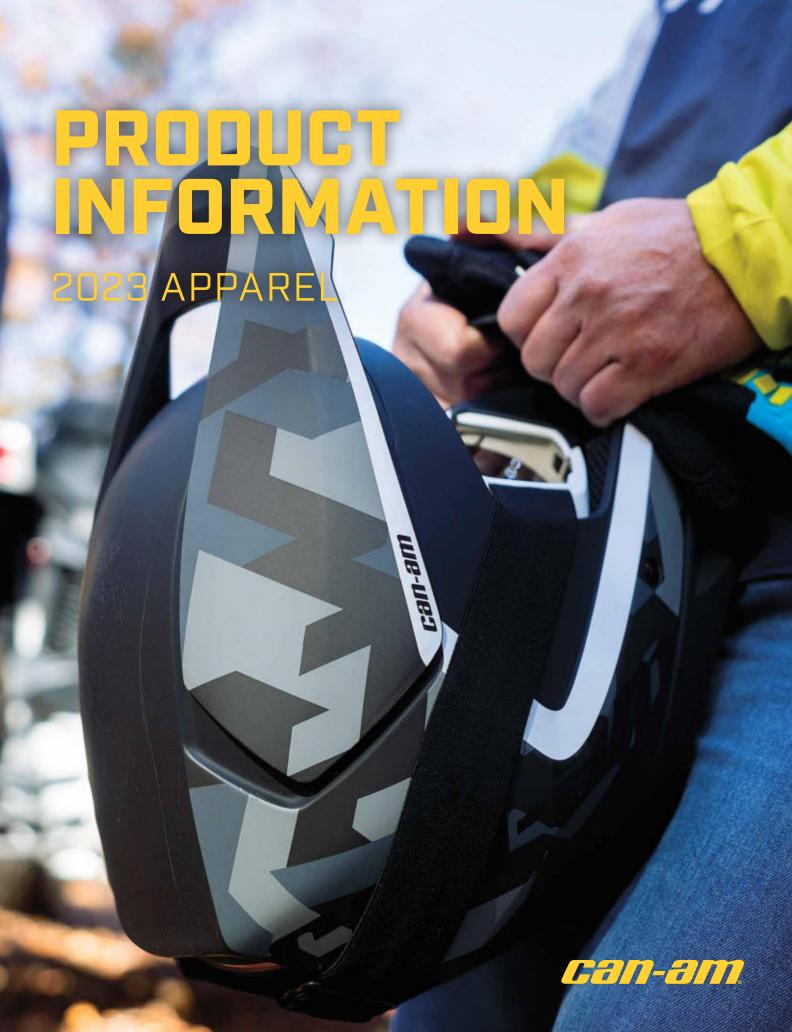

### **EXOME HELMET - NEW - -**

Designed for riders who enjoy venturing into rougher terrain, mud or cooler temperatures with a removable peak for their preferred look.

FOG FREE

(O) DOT / ECE

Ventilation from front to back giving you ultimate comfort all day long.

### MODULAR

Chin protector folds up for convenience, down for full-face protection.

### **FULL VIEW**

Visor allows wide field of vision and can be equipped with optional Pinlock(R) 70 lens for additional fog-free performance.

GEARED UP BY CAN-AM WELCOME TO THE FAMILY --- 09