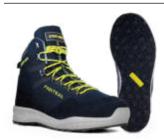

### BOOTS

Comfortable for all-day off-roading and designed to fit with the waders' neoprene booties.

MUDPROOF

REINFORCED

LIGHTWEIGHT

Waterproof

Breathability

00000

Durability

- 2 · CAN-AM X FINNTRAIL ENDURO WADERS 286826
- 3 · CAN-AM X FINNTRAIL SPORTSMAN BOOTS 444263

FINNTRAIL AND CAN-AM
AMBASSADOR OSTACRUISER

TRAIL