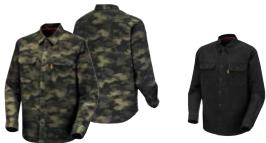

### **Can-Am Utility Overshirt**

Camo (37), Black (90)

### Description:

• Can-Am Utility Overshirt with 2 chest flap pockets and 2 hand pockets.

### Features and technologies:

- 90% acrylic, 10% sheep wool.
- · Heavy Shirt: 300 gsm.
- Body lining with micro-sherpa 185 gsm.
- Stretchable.
- DWR finish (durable water-repellent).
- Garment wash.
- Can-Am branded snaps at center front, pockets and cuff.