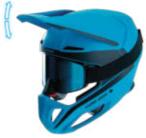

### PYRA HELMET - NEW - -

Designed in-house by BRP for optimal performance.

- 3 Pyra solid colorways
- 4 Pyra Dune graphic colorways

**Energy Reduction** Technology (ERT) redirects force away from the head in the event of a fall.

Don't sweat the ride with an open chin, removable wind deflector and rear vents.

Our lightest helmet at 1,295 g (size large).

A MATCH MADE IN MUD

When we decided to enter the wader category, we knew it had to perform to the same impeccable standards as our Can-Am vehicles. That's why we sought out Finntrail for our first-ever mud and ATV-specific line of wader apparel.