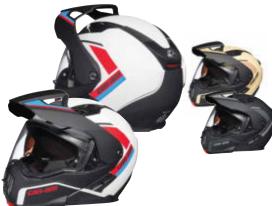

### **Can-Am Trench Goggles**

448696 · One size

White (01), Charcoal Grey (07), Red (30), Blue (80)

### Features and technologies:

- Injected PC lens with anti-scratch, anti-fog and distortion-free optics.
- Thermo-formed 3-layer face foam offers
- No-slip silicone strap keeps goggles in place.
- Removable nose guard for extra deflection against debris.

### **Can-Am Flint Dune Goggles**

448726 · One size

Sand (03), Charcoal Grey (07), Grey (09), Red (30)

### Features and technologies:

- Injected PC lens which is anti-scratch, anti-fog and distortion-free optics.
- Thermo-formed 3-layer face foam offers best fitting.
- No-slip silicone strap keeps goggles in place.
- Injection-molded PC cylindrical lens provides distortion-free vision and enhanced impact
- Tinted lens with anti-scratch and anti-fog performance with mirrored coating.
- Included extra clear lens for low-light condition.
- Removable nose guard for extra deflection against debris.