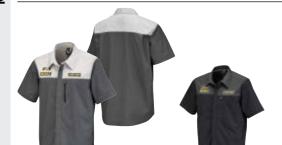

### Can-Am Pit Shirt

454546 • S, M, L, XL, 2XL, 3XL

Charcoal Grey (07), Black (90)

### **Description:**

• Stretch, durable and anti-wrinkle short-sleeve button-up shirt to wear when you need to get the job done comfortably.

### Features and technologies:

- 60% cotton, 40% polyester.
- Teflon fabric protector; protects from stains.
- Zipped pocket at front (wearer left side).
- Hidden button placket.