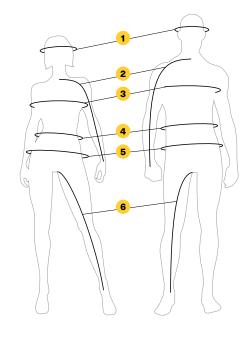

# HOW TO MEASURE

- · For best results, have someone else take measurements.
- · Measure body in underwear.
- Tape must be snug but not tight.
- If measurements fall between two sizes, order the larger size.

| 1 HEAD         | Around your head, from the center of the forehead, above the ears and over the natural bump at the back of the head.                                                 |
|----------------|----------------------------------------------------------------------------------------------------------------------------------------------------------------------|
| 2 ARM LENGTH   | Let the hands hang down on the side in a slightly bent position.<br>Measure from the center of the back of your neck, along the length of<br>your arm, to the wrist. |
| 3 CHEST / BUST | Measure under your arms, around the fullest part of your chest.                                                                                                      |
| 4 WAIST        | Measure around your natural waistline, keeping one finger between the tape and body.                                                                                 |
| 5 HIPS         | Across the fullest part of the seat.                                                                                                                                 |
| 6 INSEAM       | Without shoes, from crotch to the floor.                                                                                                                             |