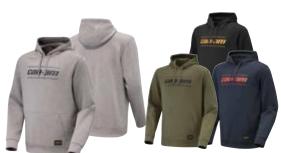

### **Can-Am Premium Pullover Hoodie**

Heather Grey (27), Black (90)

• Can-Am Premium pullover hoodie with heavyweight fleece.

### Features and technologies:

- 72% cotton, 23% polyester fleece, 5% spandex.
- Fleece: 320 gsm.
- Knit ribbing at cuffs and bottom hem.
- Kangaroo pocket.
- Drawcord adjustment at hood.
- Double-lined hood: 100% cotton.