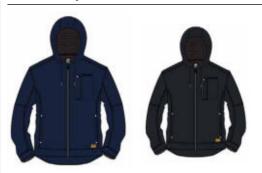

### **Can-Am Utility Jacket**

454525 • S, M, L, XL, 2XL, 3XL

Navy (89), Black (90)

### Description:

• Heavy-duty Jacket with warm and comfortable lining for colder weather.

### Features and technologies:

- Heavyweight: 300 gsm.
- Water-repellent and wind-resistant.
- Body and hood are lined with sherpa.
- Nylon lining in sleeves.
- Hood adjustment with drawcord.
- 1 zip chest pocket; 2 lower front pockets; 2 inside pockets for additional storage.
- Internal rib-knit storm cuffs.
- Drop tail.
- · Waist adjustment.
- DWR (water-repellent finish).