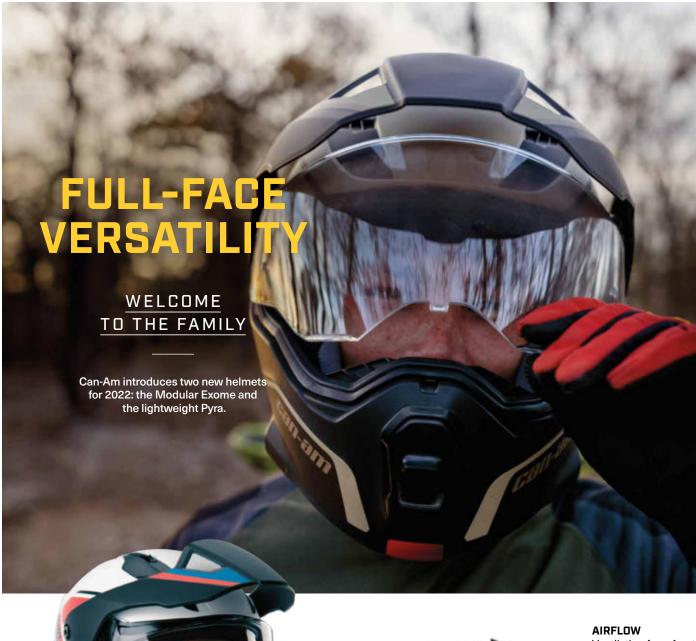

### **EXOME HELMET - NEW - -**

Designed for riders who enjoy venturing into rougher terrain, mud or cooler temperatures with a removable peak for their preferred look.

FOG FREE

(O) DOT / ECE

Ventilation from front to back giving you ultimate comfort all day long.

### MODULAR

Chin protector folds up for convenience, down for full-face protection.

### **FULL VIEW**

Visor allows wide field of vision and can be equipped with optional Pinlock(R) 70 lens for additional fog-free performance.

GEARED UP BY CAN-AM WELCOME TO THE FAMILY --- 09

### PYRA HELMET - NEW - -

Designed in-house by BRP for optimal performance.

- 3 Pyra solid colorways
- 4 Pyra Dune graphic colorways

**Energy Reduction** Technology (ERT) redirects force away from the head in the event of a fall.

Don't sweat the ride with an open chin, removable wind deflector and rear vents.

Our lightest helmet at 1,295 g (size large).

A MATCH MADE IN MUD

When we decided to enter the wader category, we knew it had to perform to the same impeccable standards as our Can-Am vehicles. That's why we sought out Finntrail for our first-ever mud and ATV-specific line of wader apparel.