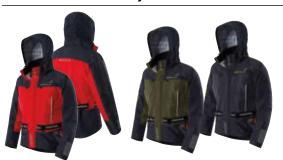

### **EXOME HELMET - NEW - -**

Designed for riders who enjoy venturing into rougher terrain, mud or cooler temperatures with a removable peak for their preferred look.

FOG FREE

(O) DOT / ECE

Ventilation from front to back giving you ultimate comfort all day long.

### MODULAR

Chin protector folds up for convenience, down for full-face protection.

### **FULL VIEW**

Visor allows wide field of vision and can be equipped with optional Pinlock(R) 70 lens for additional fog-free performance.

GEARED UP BY CAN-AM WELCOME TO THE FAMILY --- 09

### PYRA HELMET - NEW - -

Designed in-house by BRP for optimal performance.

- 3 Pyra solid colorways
- 4 Pyra Dune graphic colorways

**Energy Reduction** Technology (ERT) redirects force away from the head in the event of a fall.

Don't sweat the ride with an open chin, removable wind deflector and rear vents.

Our lightest helmet at 1,295 g (size large).

A MATCH MADE IN MUD

When we decided to enter the wader category, we knew it had to perform to the same impeccable standards as our Can-Am vehicles. That's why we sought out Finntrail for our first-ever mud and ATV-specific line of wader apparel.