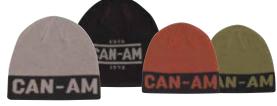

### Can-Am 5-Panel Cap

454532 · One size

Army Green (77), Black (90)

### Description:

· Lightweight ripstop Can-Am 5-panel cap.

### Features and technologies:

- Snapback closure at back.
- Sewn welded Can-Am patch and flag label.

Can-Am Flex Fit Cap

454533 · S/M, L/XL, 2XL

Heather Grey (27), Black (90)

### Can-Am Signature Cap

454524 · One size

Sand (03), Autumn Red (14), Heather Charcoal (29), Army Green (77), Navy (89), Black (90)

- 100% cotton.
- Snapback closure at back.

**Vision Flat Cap** 

**454526** • One size