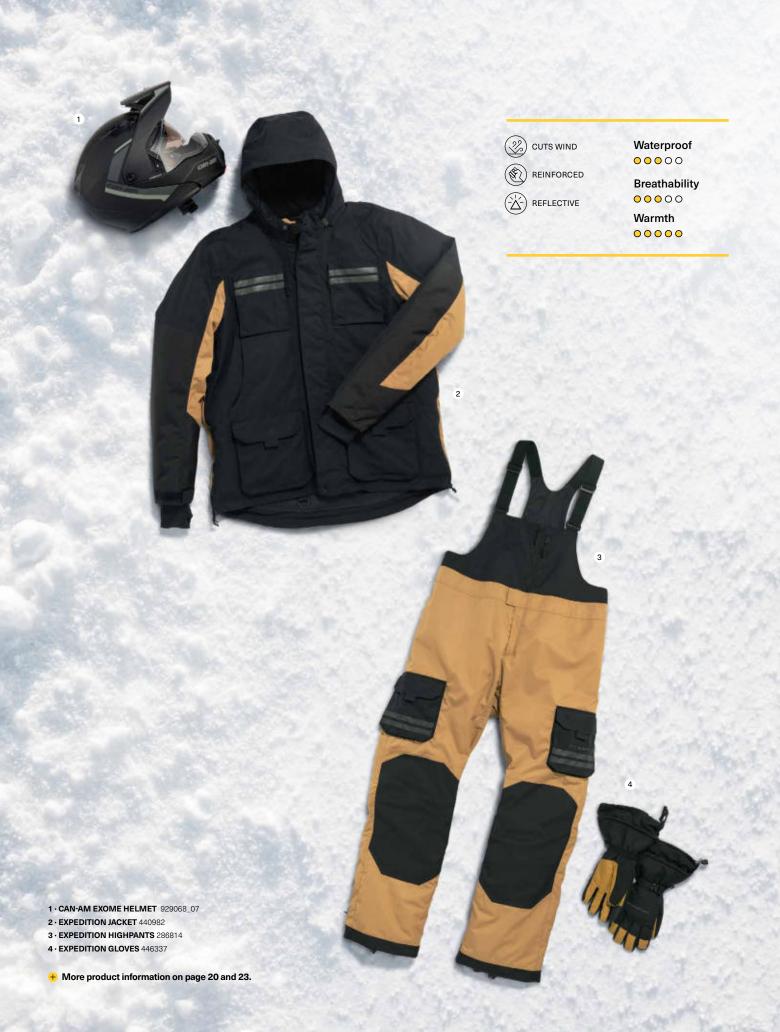

# INTRODUCING OUR EXPEDITION LINE

Work doesn't stop on a cold day. Built tough for harsh conditions and available in both clim8\* heated and regular non-heated versions.

Combine our Expedition jacket, pants and gloves to stay warm and comfortable all winter long.

### **EXPEDITION RADIANT JACKET**

440982

- > **Durable:** Heavily reinforced in all the right places to last for years.
- > Storage: Have everything you need close at hand.
- Insulated: Stays warm but keeps breathing for all-day comfort.

### **EXPEDITION RADIANT GLOVES**

446346

> Warmth and dexterity in a single package.

### **Expedition Highpants** 286814 · XS, S, M, L, XL, 2XL, 3XL Khaki (05), Black (90) **Description and terrains:** • Wide reflective webbing for maximum visibility. • Warm utility highpants. · Reinforced seat and inner legs. Use to work around your ATV or Side by Side. • Fleece-lined seat. Storm gaiters. Features and technologies: • 2 wide cargo pockets and 1 chest pocket. • 200 g of EcoLoft insulation. · Suspenders with loop adjustment. • Fabric performance 10,000 mm/5,000 g. MEN'S • Pre-shaped padded knees. · Water-resistant Teflon coating. · Velcro closure at fly. Key benefits: Performance: 0000 Waterproof **CUTS WIND** 0000 REINFORCED Breathability 0000 REFLECTIVE Warmth 446346 • XS, S, M, L, XL, 2XL, 3XL | Black (90) **Expedition Radiant Gloves Description and terrains:** Leather palm and fingers with grip reinforcement. • Extra warm gloves for comfort in all riding conditions. Touch-screen index finger. · Use for snow riding. · Nose wipe on thumb. Clim8 heated technology. Features and technologies: ■ Top hand: 200 g PrimaLoft® Gold Performance: Palm: 133 g PrimaLoft® Gold. 0000 Waterproof · Waterproof, windproof and breathable glove insert. 0000 Dexterity • Moisture-wicking fleece lining. 0000 Warmth • Includes 2 batteries and a charger **Expedition Gloves** 446337 • XS, S, M, L, XL, 2XL, 3XL Khaki (05), Black (90) **Description and terrains:** · Leather palm and fingers with grip reinforcement. • Extra warm gloves for comfort in all riding conditions. Touch-screen index finger. • Use for snow riding. Nose wipe on thumb. Features and technologies: Performance: ■ Top hand: 200 g PrimaLoft® Gold 0000 Palm: 133 g PrimaLoft® Gold. Waterproof UNISEX Waterproof, windproof and breathable 0000 Dexterity glove insert. Naturally moisture-wicking and antimicrobial 0000 Warmth wool blend lining. **Ultimate Trail Balaclava** 447736 · S/M, L/XL Black (90) **Description:** • Perfect when used with the OXYGEN, BV2S or Modular 3 helmets. Features and technologies: • 60% polyester, 30% nylon, 10% spandex. Keeps you warm while providing breathable and windproof performance. Waterproof, windproof and breathable fabric at neck. Moisture-wicking fabric. • Elastic channel at sides for contoured fit. **Neck Gaitor** Black (90) 447841 · One size Features and technologies: