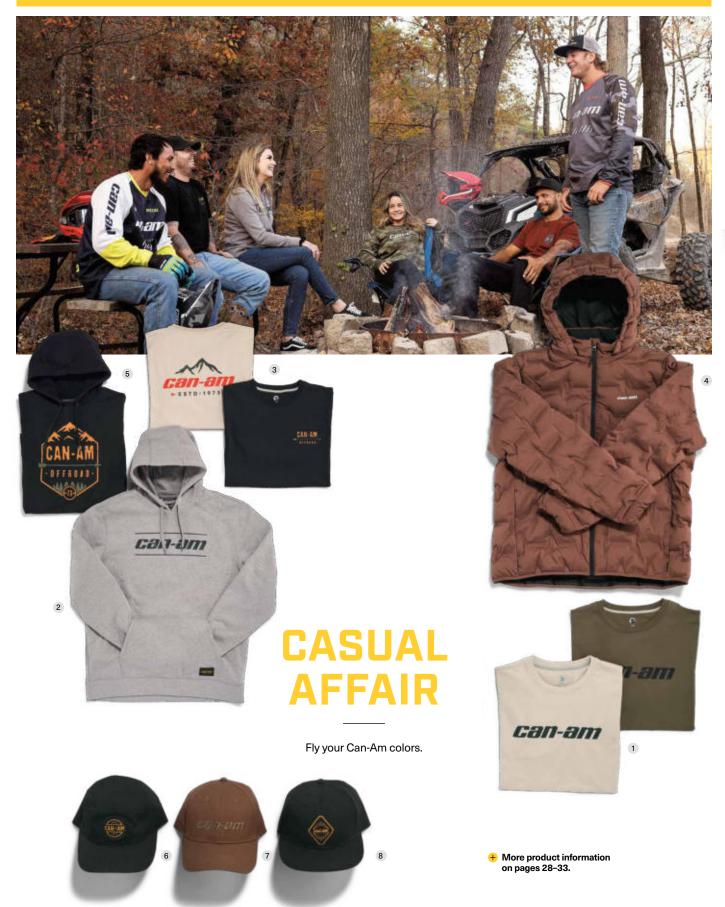

2023 --- APPAREL

GEARED UP BY CAN-AM HEAD-TO-TOE OUTFITS — 15

1 • SIGNATURE T-SHIRT 454430 2 • SIGNATURE PULLOVER HOODIE 454645 3 • ESDT T-SHIRT 454626 4 • PUFFER JACKET 454543 5 • PREMIUM PULLOVER HOODIE 454545 6 • CAN-AM 5 PANEL CAP 454532 7 • CAN-AM SIGNATURE CAP 454524 8 • CAN-AM FLEX FIT CAP 454533

<sup>1 ·</sup> UTILITY OVERSHIRT 454552 2 · UTILITY SHORTS 454636 3 · COACHES JACKET 454547

 $<sup>\</sup>textbf{4} \cdot \textbf{PREMIUM ZIPPED HOODIE} \ 454544 \\ \textbf{5} \cdot \textbf{WAFFLE KNIT} \ 454628 \\ \textbf{6} \cdot \textbf{LADIES' SIGNATURE CREWNECK SWEATSHIRT} \ 454542 \\ \textbf{1} \cdot \textbf{1}$ 

<sup>7 ·</sup> VISION FLAT CAP 454526 8 · YOUTH CURVED CAMO CAP 454557 9 · YOUTH CURVED CAMO CAP 454557

GEARED UP BY CAN-AM HEAD-TO-TOE OUTFITS — 17

<sup>1.</sup>UTILITY OVERSHIRT 454552 2.UTILITY PANT 454629 3.COACHES JACKET 454547 4 · SHORT BEANIE 454560 5 · CAN-AM PREMIUM PULLOVER HOODIE 454545