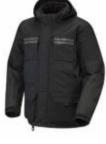

### **Expedition Jacket**

MEN'S

## 440964 • S, M, L, XL, 2XL, 3XL

### **Description and terrains:**

- · Warm utility jacket.
- Use to work around your ATV or Side by Side.

- Features and technologies: • 200 g of EcoLoft insulation.
- Fabric performance 10,000 mm/5,000 g.
- · Water-resistant Teflon coating.
- Under-arm vents.

- Khaki (05), Black (90)
  - 8 multi-purpose pockets. Detachable hood.
  - Wide reflective webbing for maximum visibility.
  - Practical carabiner.
  - Powder skirt.
  - Reinforced elbows and forearms.
  - · Adjustable collar and wrists.
  - · Critical seam sealed.
  - E LinQ system.