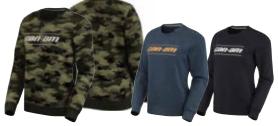

### Can-Am Signature Pullover Hoodie

454631 · S, M, L, XL, 2XL, 3XL

Heather Grey (27), Army Green (77), Navy (89), Black (90)

### Ladies' Signature Pullover Hoodie

454541 • XS, S, M, L, XL, 2XL

Heather Grey (27), Camo (37), Black (90)