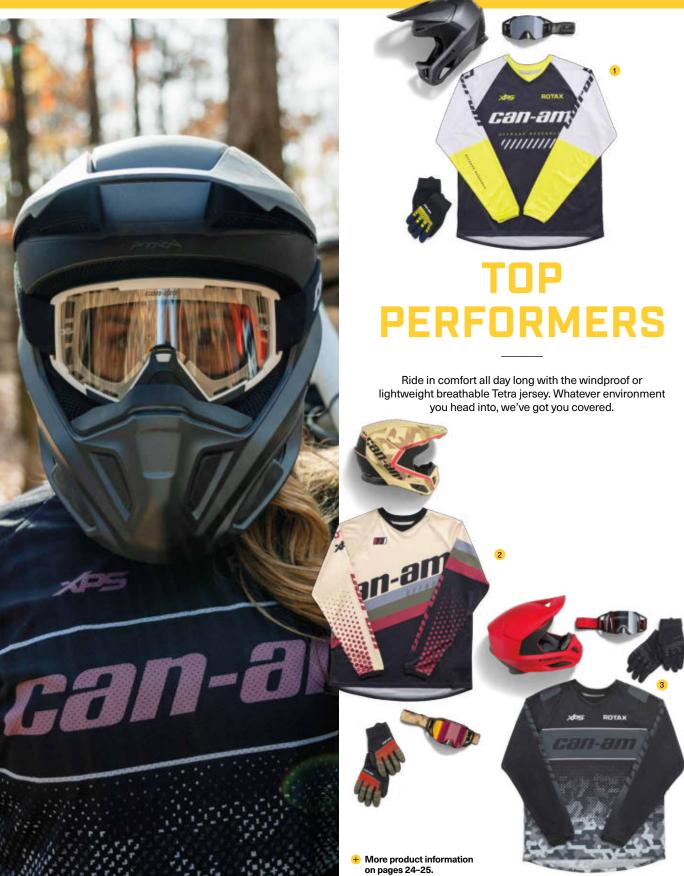

### **EXOME HELMET - NEW - -**

Designed for riders who enjoy venturing into rougher terrain, mud or cooler temperatures with a removable peak for their preferred look.

FOG FREE

(O) DOT / ECE

Ventilation from front to back giving you ultimate comfort all day long.

### MODULAR

Chin protector folds up for convenience, down for full-face protection.

### **FULL VIEW**

Visor allows wide field of vision and can be equipped with optional Pinlock(R) 70 lens for additional fog-free performance.

GEARED UP BY CAN-AM WELCOME TO THE FAMILY --- 09

### PYRA HELMET - NEW - -

Designed in-house by BRP for optimal performance.

- 3 Pyra solid colorways
- 4 Pyra Dune graphic colorways

**Energy Reduction** Technology (ERT) redirects force away from the head in the event of a fall.

Don't sweat the ride with an open chin, removable wind deflector and rear vents.

Our lightest helmet at 1,295 g (size large).

A MATCH MADE IN MUD

When we decided to enter the wader category, we knew it had to perform to the same impeccable standards as our Can-Am vehicles. That's why we sought out Finntrail for our first-ever mud and ATV-specific line of wader apparel.