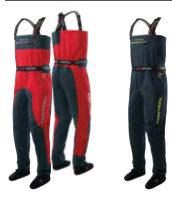

Don't sweat the ride with an open chin, removable wind deflector and rear vents.

Our lightest helmet at 1,295 g (size large).

A MATCH MADE IN MUD

When we decided to enter the wader category, we knew it had to perform to the same impeccable standards as our Can-Am vehicles. That's why we sought out Finntrail for our first-ever mud and ATV-specific line of wader apparel.

The 3-piece system of jacket, waders and lace-up boots links together to create a waterproof, windproof and mudproof shell. Layer up to tackle the harshest of wet conditions year-round.

### **JACKET**

100% waterproof and mudproof jacket designed for ultimate mobility and freedom of movement, equipped with magnetic storm flap and mud-resistant zippers.

### **WADERS**

Waders are made to allow you to cross water obstacles to up to 5 feet deep and remain dry and comfortable, thanks to the durable membrane and integrated neoprene booties.