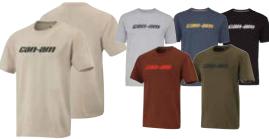

**Can-Am Signature T-Shirt** 

454430 • XS, S, M, L, XL, 2XL, 3XL

Sand (**03**), Autumn Red (**14**), Heather Grey (**27**), Army Green (**77**), Navy (**89**), Black (**90**)

### Features and technologies:

- Heather Grey: 60% cotton, 40% polyester jersey.

MEN'S

Ladies' Can-Am Signature T-Shirt

454429 · XS, S, M, L, XL, 2XL

Autumn Red (14), Heather Grey (27), Navy (89), Black (90)