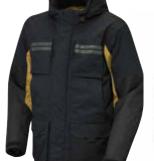

### **Expedition Radiant Jacket**

440982 S, M, L, XL, 2XL, 3XL

Black (90)

### **Description and terrains:**

- · Warm utility jacket.
- Use to work around your ATV or Side by Side.

### Features and technologies:

- 200 g of insulation.
- Fabric performance 10,000 mm/5,000 g.
- Water-resistant Teflon coating.
- Under-arm vents.
- 8 multi-purpose pockets.

- Detachable hood.
- · Wide reflective webbing for maximum visibility.
- Practical carabiner.
- Powder skirt.
- Reinforced elbows and forearms.
- · Adjustable collar and wrists.
- · Critical seam sealed.
- E LinQ system.
- Clim8 heated technology.
- Includes 1 battery and a charger.