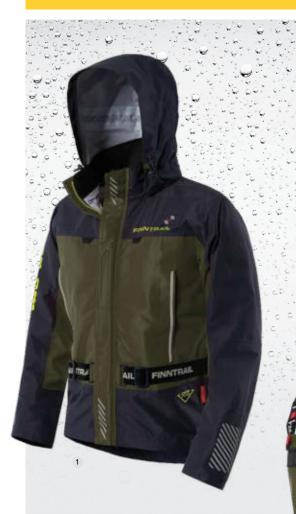

Don't sweat the ride with an open chin, removable wind deflector and rear vents.

Our lightest helmet at 1,295 g (size large).

A MATCH MADE IN MUD

When we decided to enter the wader category, we knew it had to perform to the same impeccable standards as our Can-Am vehicles. That's why we sought out Finntrail for our first-ever mud and ATV-specific line of wader apparel.

The 3-piece system of jacket, waders and lace-up boots links together to create a waterproof, windproof and mudproof shell. Layer up to tackle the harshest of wet conditions year-round.

### **JACKET**

100% waterproof and mudproof jacket designed for ultimate mobility and freedom of movement, equipped with magnetic storm flap and mud-resistant zippers.