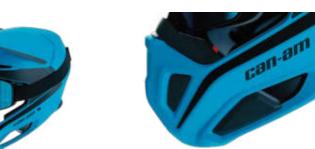

### **EXOME HELMET - NEW - -**

Designed for riders who enjoy venturing into rougher terrain, mud or cooler temperatures with a removable peak for their preferred look.

FOG FREE

(O) DOT / ECE

Ventilation from front to back giving you ultimate comfort all day long.

### MODULAR

Chin protector folds up for convenience, down for full-face protection.

### **FULL VIEW**

Visor allows wide field of vision and can be equipped with optional Pinlock(R) 70 lens for additional fog-free performance.

GEARED UP BY CAN-AM WELCOME TO THE FAMILY --- 09