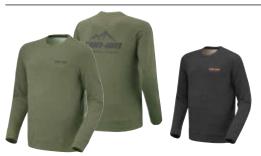

2023 --- APPAREL

GEARED UP BY CAN-AM HEAD-TO-TOE OUTFITS — 15

1 • SIGNATURE T-SHIRT 454430 2 • SIGNATURE PULLOVER HOODIE 454645 3 • ESDT T-SHIRT 454626 4 • PUFFER JACKET 454543 5 • PREMIUM PULLOVER HOODIE 454545 6 • CAN-AM 5 PANEL CAP 454532 7 • CAN-AM SIGNATURE CAP 454524 8 • CAN-AM FLEX FIT CAP 454533