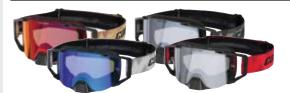

### **Can-Am Trench Goggles**

448696 · One size

White (01), Charcoal Grey (07), Red (30), Blue (80)

### Features and technologies:

- Injected PC lens with anti-scratch, anti-fog and distortion-free optics.
- Thermo-formed 3-layer face foam offers
- No-slip silicone strap keeps goggles in place.
- Removable nose guard for extra deflection against debris.

### **Can-Am Flint Dune Goggles**

448726 · One size

Sand (03), Charcoal Grey (07), Grey (09), Red (30)

### Features and technologies:

- Injected PC lens which is anti-scratch, anti-fog and distortion-free optics.
- Thermo-formed 3-layer face foam offers best fitting.
- No-slip silicone strap keeps goggles in place.
- Injection-molded PC cylindrical lens provides distortion-free vision and enhanced impact
- Tinted lens with anti-scratch and anti-fog performance with mirrored coating.
- Included extra clear lens for low-light condition.
- Removable nose guard for extra deflection against debris.