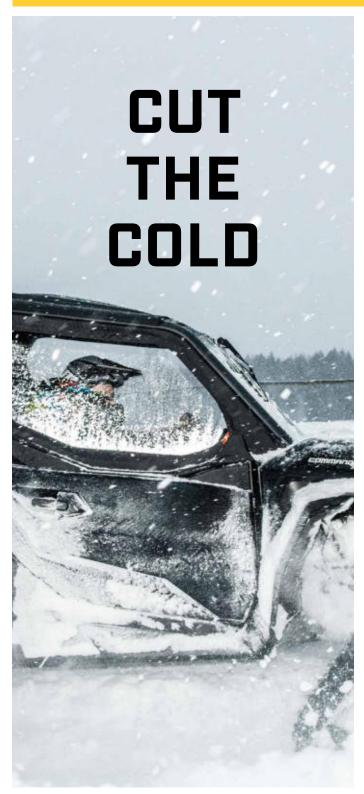

# INTRODUCING OUR EXPEDITION LINE

Work doesn't stop on a cold day. Built tough for harsh conditions and available in both clim8\* heated and regular non-heated versions.

Combine our Expedition jacket, pants and gloves to stay warm and comfortable all winter long.

### **EXPEDITION RADIANT JACKET**

440982

- > **Durable:** Heavily reinforced in all the right places to last for years.
- > Storage: Have everything you need close at hand.
- Insulated: Stays warm but keeps breathing for all-day comfort.

### **EXPEDITION RADIANT GLOVES**

446346

> Warmth and dexterity in a single package.

### INTRODUCING CLIM8®

- Intelligent heat: The clim8\* autonomous heating system uses sensors to track your body temperature and adjusts to your heat level.
- Smart app control: Set your ideal temperature on the clim8\* app and let it do the rest.
- Backed by data: Body heat mapping by clim8 lab allows optimal thermal comfort.