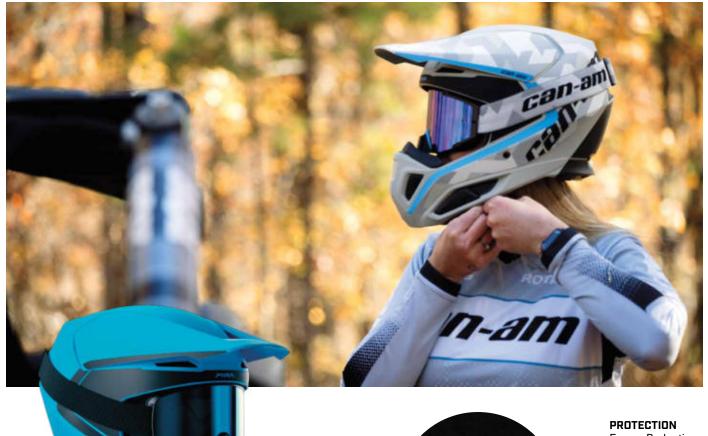

### PYRA HELMET - NEW - -

Designed in-house by BRP for optimal performance.

- 3 Pyra solid colorways
- 4 Pyra Dune graphic colorways

**Energy Reduction** Technology (ERT) redirects force away from the head in the event of a fall.

Don't sweat the ride with an open chin, removable wind deflector and rear vents.

Our lightest helmet at 1,295 g (size large).

A MATCH MADE IN MUD

When we decided to enter the wader category, we knew it had to perform to the same impeccable standards as our Can-Am vehicles. That's why we sought out Finntrail for our first-ever mud and ATV-specific line of wader apparel.