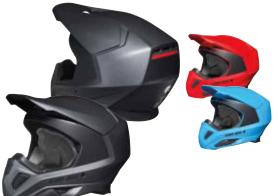

### PYRA HELMET - NEW - -

Designed in-house by BRP for optimal performance.

- 3 Pyra solid colorways
- 4 Pyra Dune graphic colorways

**Energy Reduction** Technology (ERT) redirects force away from the head in the event of a fall.

Don't sweat the ride with an open chin, removable wind deflector and rear vents.

Our lightest helmet at 1,295 g (size large).

A MATCH MADE IN MUD

When we decided to enter the wader category, we knew it had to perform to the same impeccable standards as our Can-Am vehicles. That's why we sought out Finntrail for our first-ever mud and ATV-specific line of wader apparel.

### **Can-Am Pyra Helmet**

DOT ECE22.05

929038 • XS, S, M, L, XL, 2XL, 3XL

Charcoal Grey (07), Red (30), Blue (80)

### **Can-Am Pyra Dune Helmet**

DOT ECE22.05

**929039** • XS, S, M, L, XL, 2XL, 3XL Sand (**03**), Charcoal Grey (**07**), Grey (**09**), Red (**30**)

• Pyra Helmet (DOT/ECE) with plastic composite shell.